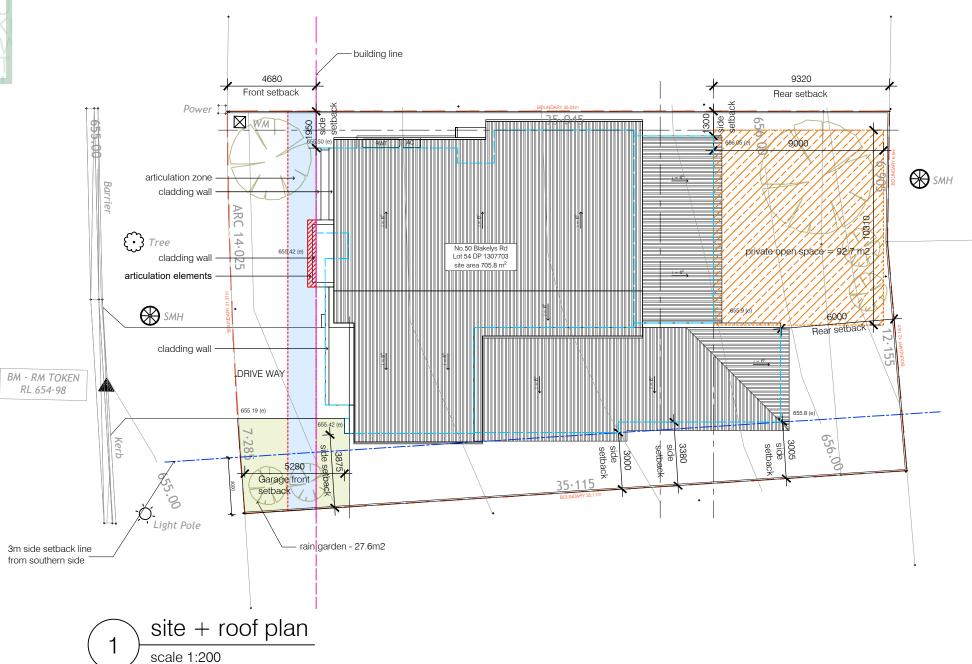

LEGENDS

3m side setback line from southern side

Architect plan to be in accordance with NCC Volume 2 Building Code of Australia 2022 & Housing Provisions Standard 2022.

|                            | SOUTHERN SETBACKS                | <ul> <li>3m for all second storey development of the forward building line</li> <li>6m for all second storey development of the forward building line</li> </ul> |
|----------------------------|----------------------------------|------------------------------------------------------------------------------------------------------------------------------------------------------------------|
|                            | PRIVATE OPEN SPACE               | 75 m2                                                                                                                                                            |
|                            |                                  |                                                                                                                                                                  |
| hall verify all dimensions | s & Total VIVI BUILDING DESIGN P |                                                                                                                                                                  |

FRONT SETBACK

REAR SETBACK

SIDE SETBACK

The Contractor sha levels on the site. Written dimensions to take preference over scaled dimensions. Documents & design remain the copyright of the Architect & cannot be reproduced without written consent.

## AREA CALCULATION site area: 705.8 m2

| CONTROL                                                                                  |                          | PROPOSED           | COMPLIANCE |
|------------------------------------------------------------------------------------------|--------------------------|--------------------|------------|
| <ul> <li>A minimum front setback of 4.5m</li> <li>Garages front setback: 5.5m</li> </ul> |                          | 4.7 m<br>5.83 m    | Yes<br>Yes |
| 6 m                                                                                      |                          | 9.3 m (main house) | Yes        |
| 1 m                                                                                      |                          | 1 m                | Yes        |
| 3m for all second storey developments forward building line                              | ent within 12m of the    | 3.36 m             | Yes        |
| 6m for all second storey development     of the forward building line                    | ent behind the first 12m | 8.49 m             | Yes        |
| 75 m2                                                                                    |                          | 92.7 m2            | Yes        |